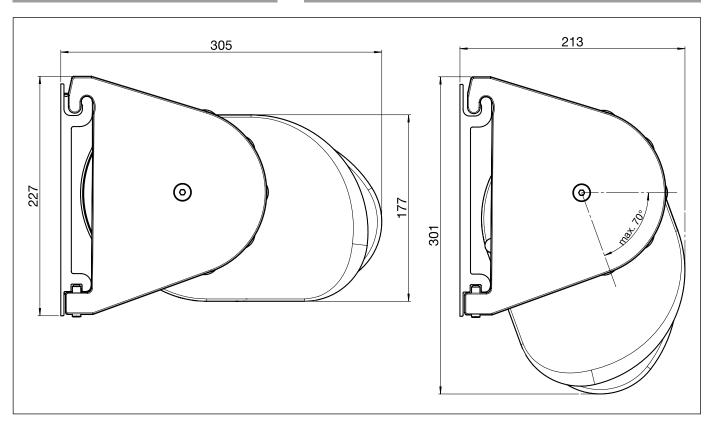

n screws. The inclination of the awning can be adjusted continuously using the swivel plates on each side. The end rail has an attractive shape and closes perfectly into the box. The end rail is an extruded aluminium chamber profile with grooves for the cover and fixing the Stoboscope arms. The end rail has a further groove on its outside to take the valance. Side caps in cast aluminium alloy. The box is closed by the retracted end rail. The fixing bracket is an extruded aluminium chamber profile for single or series installation with appropriate bracket covers.

#### METHOD OF DELIVERY

Awning fully assembled with cover. If required, the Stoboscope arms can be supplied loose.







# **MESABOX S9170**

### Box awning with telescopic arms and an electric motor

## **S9170**

Wall fixing



## S9170

Top fixing







# **MESABOX S9170**

### Box awning with telescopic arms and an electric motor

S9170

## Installation drawing



B = Total width