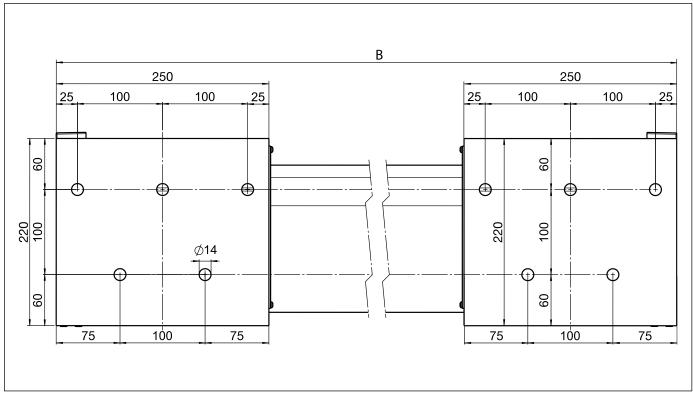

e and closes perfectly into the box. The end rail is an extruded aluminium chamber profile with grooves for the cover and fixing the Stoboscope arms. The end rail has a further groove on its outside to take the valance. Side caps in cast aluminium alloy. The box is closed by the retracted end rail. The fixing bracket is an extruded aluminium chamber profile for single or series installation with appropriate bracket covers.

#### METHOD OF DELIVERY

Awning fully assembled with cover. If required, the Stoboscope arms can be supplied loose.







# **MESABOX S9170**

### Box awning with telescopic arms and an electric motor

## **S9170**

Wall fixing



## S9170

Top fixing







# **MESABOX S9170**

### Box awning with telescopic arms and an electric motor

S9170

## Installation drawing



B = Total width