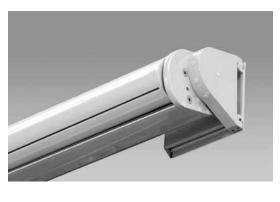

#### Description

Large area box awning with motor drive and patented, four-section Stoboscope arms. Extension and retraction of the awning with AC motor 220/230 V, with friction brake, electronic end stop switch and thermo-protection IP54 (spray water) protection with 50-150 cm 4-pole connection. Tensioning through awning cover. Roller tube in galvanised steel with groove for cover. Box: extruded aluminium profile. Two-part in U-shape as construction bearing element. With grooves in upper and lower ends of the profile for insertion of band brush and further grooves on lower part of the box for the arm auxiliary springs. Side caps in cast aluminium alloy to close the box constructed to take the roller tube bearing and for fitting the Stoboscope arms. Swivel flanges can be set for wall or ceiling fix. Easy installation with clip-in hooks and Allen screws. The inclination of the awning can be adjusted continuously using the swivel plates on each side. The end rail has an attractive shape and closes perfectly into the box. The end rail is an extruded aluminium chamber profile with grooves for the cover and fixing the Stoboscope arms. The end rail has a further groove on its outside to take the valance. Side caps in cast aluminium alloy. The box is closed by the retracted end rail. The fixing bracket is an extruded aluminium chamber profile for single or series installation with appropriate bracket covers.