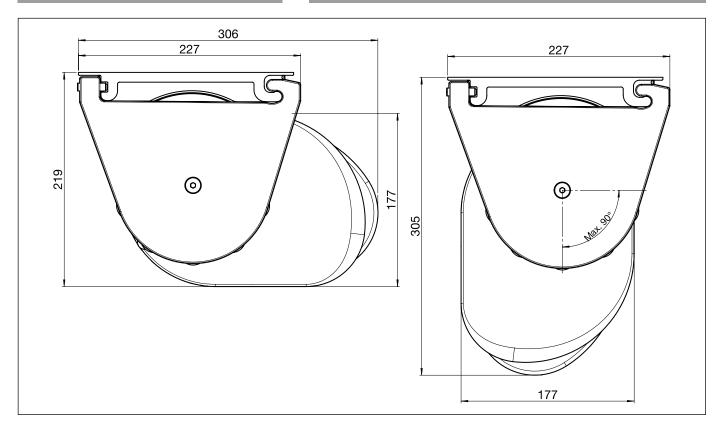

#### Description

Large area box awning with motor drive and patented, four-section Stoboscope arms. Extension and retraction of the awning with AC motor 220/230 V, with friction brake, electronic end stop switch and thermo-protection IP54 (spray water) protection with 50-150 cm 4-pole connection. Tensioning through awning cover. Roller tube in galvanised steel with groove for cover. Box: extruded aluminium profile. Two-part in U-shape as construction bearing element. With grooves in upper and lower ends of the profile for insertion of band brush and further grooves on lower part of the box for the arm auxiliary springs. Side caps in cast aluminium alloy to close the box constructed to take the roller tube bearing and for fitting the Stoboscope arms. Swivel flanges can be set for wall or ceiling fix. Easy installation with clip-in hooks and Allen screws. The inclination of the awning can be adjusted continuously using the swivel plates on each side. The end rail has an attractive shape and closes perfectly into the box. The end rail is an extruded aluminium chamber profile with grooves for the cover and fixing the Stoboscope arms. The end rail has a further groove on its outside to take the valance. Side caps in cast aluminium alloy. The box is closed by the retracted end rail. The fixing bracket is an extruded aluminium chamber profile for single or series installation with appropriate bracket covers.