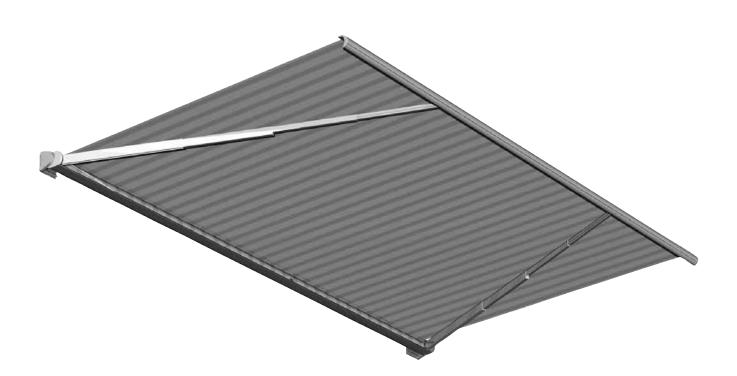

# MESABOX S9170

#### Box awning with telescopic arms and an electric motor

#### Description

Large area box awning with motor drive and patented, four-section Stoboscope arms. Extension and retraction of the awning with AC motor 220/230 V, with friction brake, electronic end stop switch and thermo-protection IP54 (spray water) protection with 50-150 cm 4-pole connection. Tensioning through awning cover. Roller tube in galvanised steel with groove for cover. Box: extruded aluminium profile. Two-part in U-shape as construction bearing element. With grooves in upper and lower ends of the profile for insertion of band brush and further grooves on lower part of the box for the arm auxiliary springs. Side caps in cast aluminium alloy to close the box constructed to take the roller tube bearing and for fitting the Stoboscope arms. Swivel flanges can be set for wall or ceiling fix. Easy installation with clip-in hooks and Allen screws. The inclination of the awning can be adjusted continuously using the swivel plates on each side. The end rail has an attractive shape and closes perfectly into the box. The end rail is an extruded aluminium chamber profile with grooves for the cover and fixing the Stoboscope arms. The end rail has a further groove on its outside to take the valance. Side caps in cast aluminium alloy. The box is closed by the retracted end rail. The fixing bracket is an extruded aluminium chamber profile for single or series installation with appropriate bracket covers.